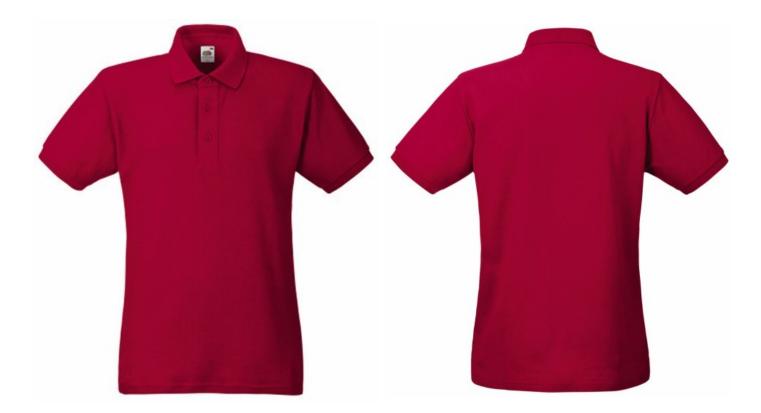

# FRUIT OF THE LOOM PREMIUM HEAVY POLO SHIRT,

#### **Basic informations**

Size: L

Package: 36 Length: 61 Width: 41 Height: 23 Size: L

Color: Brick Red

### **Specification**

Fruit Of The Loom Premium Heavy Polo Shirt, Brick Red L, 100% Cotton, 230gm / m2, Round Neck, Fine Weave, Melhed, Modern Polo Shirt with Collar, Customized